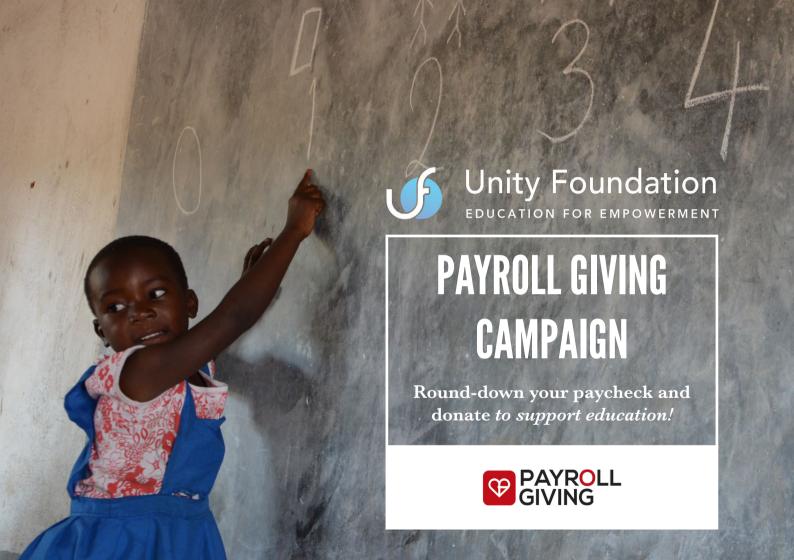

#### Round-down your paycheck and donate to support education!

Payroll Giving\* is a free and tailor made system that allows individuals to make automatic donations on a monthly basis via their paychecks. We set everything up so that salaries are rounded-down and the difference automatically donated to our education projects. Donations are tax deductible. Various options allow Payroll Giving to be tailored to the wishes of the company and its employees:

Individual
We set up the system
for the employees
who wish to donate.

Choose your amount
Every participant can
donate the amount of
their choice.

Employer
The company can choose
to match and double the
employees' donations!

<sup>\*</sup>Payroll giving: an initiative from Padem, with the support of Securex.